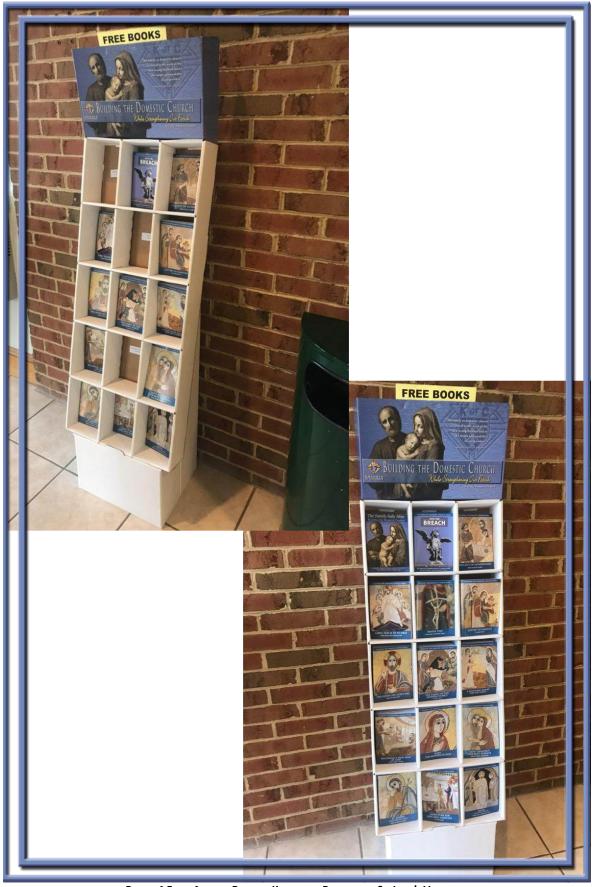

PHOTO-1 FAITH ACTIVITY REPORT: KIOSK WITH BOOKLETS IN ST. LUKE'S VESTIBULE

Page 9 | Ocean City Council #9053 First Report Period 2019-2020

PHOTO-2 FAITH ACTIVITY REPORT: KIOSK DELIVERY

PHOTO-3 FAITH ACTIVITY REPORT: BOOKLET DELIVERY